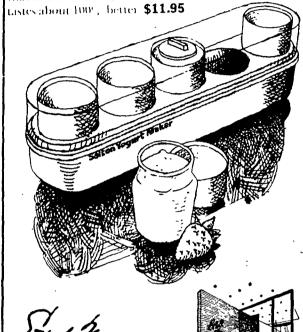

# **Meet your** Salton Yogurt Maker.

make your own. And for only \$11.95 the Salton Yogurt Maker makes it possible.

Just add a tablespoon of voguit to a quart of milk and the thermostatically controlled Yogin t Maker does the rest. Later, mix in your favorite fruit or flavoring. The five Pyrex \* Brand glass serving jarsdet you make five flavors at once.

With the Salton Yogurt Maker von'll ger vogurt that costs about 70°, less than the commercial kind and

The Scorpion presents

in concert (50 cents cover Fri & Sat. only)