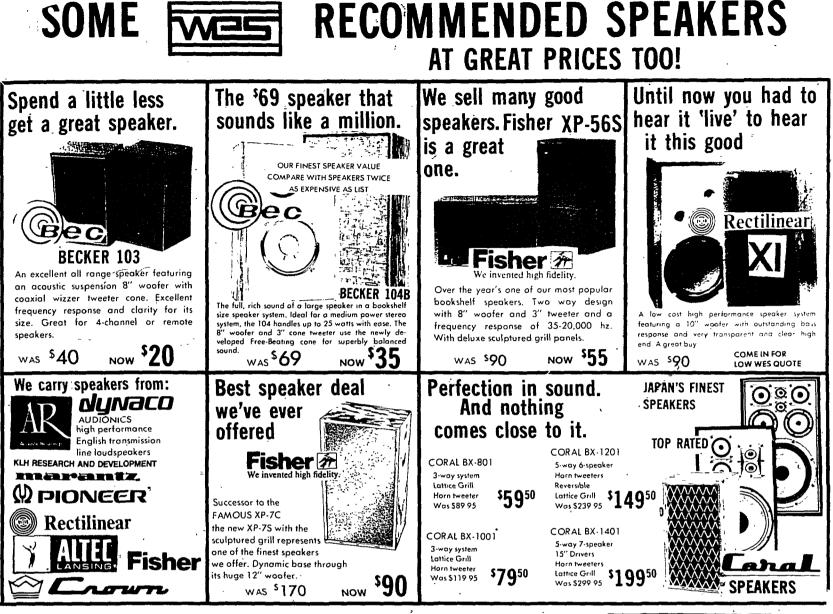

The Imperial 7 is an unusually linear system whose efficiency is well above average for a bookshelf model. Only 1.8 wotts were required to drive it to 94 dB at 1 meter in the CBS Labs broadband noise test. In the face of such a reading, considerations of "minimum power" requirements for home use became almost meaningless. Any modern amplifier of sufficiently high quality in other respects to be appropriate for use with the Imperial 7 will deliver more than enough power for the purpose. In pulse testing the speaker handled up to about 70 watts (139 watts peak) with aplamb. Any really good amplifier delivering between, say, 10 and 30 watts of continuous power per channel should be well mated to the Imperial 7.

Driven by such a unit the speakers produce wide-range sound at low distortion.