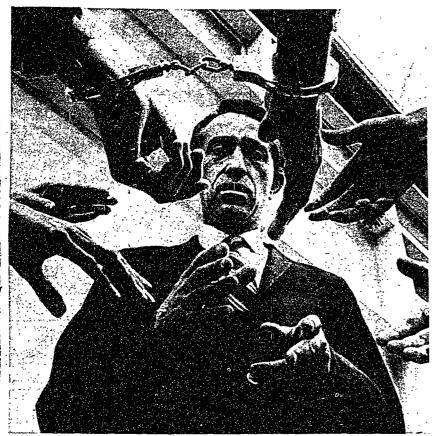

Beneath the ceremony, the pomp, the pageantry, lies the stark reality of the Olympic

reeks of under-the-table professionalism; originally conceived for the moral uplift of man, it debases female competitors with a compulsory test of sex, which in the opinion of many, proves

only a woman's right of residence on the planet. Perhaps it is impossible to divorce politics from an international event, although Avery Brundage, president of the International Olympic Committee, seemingly has worked an eighthour day for most of his 80 years to do it. His record has been impressive. He opposed a U.S. move to boycott the 1936 Games in Berlin when Hitler was solidifying his power behind the Aryan supremacy theory. America showed up, and a poor Southern Negro named Jesse Owens won four gold medals and sent Hitler homered-faced, broiling, and perhaps thinking twice about his theory.

His one failure, though, almost aborted the '68 Games and left the host country, Mexico, up a \$150 million tree.

South Africa, which had been voted out of the 1964 Olympics in protest of its racial apartheid policy, was readmitted last February by the International Committee. Subsequently, approximately 40 nations hinted they would rather watch the proceedings via satellite than mix company with an immoral aggregation of runners and swimmers. So South Africa was kicked out. The result? A record-breaking swimmer, Karen Muir, and a world-class black runner, Humphrey Khosi, are denied the experience which has governed their very existence over the past several years.