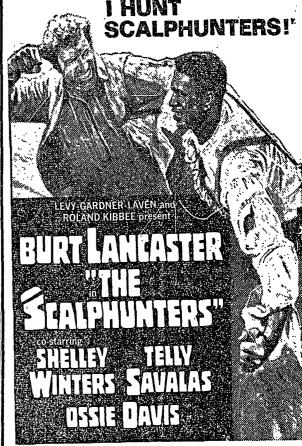

**HUB Auditorium** Tickets 50c

society near collapse.

Short: MYSTERY OF THE CHATEAU OF DICE

LAST DAY! Academy Award Winner
"IN THE HEAT OF THE NIGHT"

TOMORROW . . . 1:30-3:30-5:30-7:30-9:30

"I'M JOE BASS and I say that scalphunters are the most ornery. girl-grabbing back-stabbers on earth.