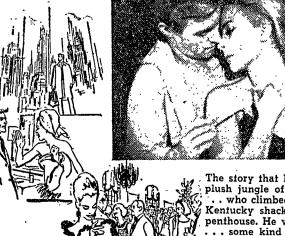

Screenplay by MEL GOLDBERG and WILLIAM WOOD . Story by WILLIAM ALLAND

LATE SHOW TONITE 10:00 P.M.

TOMORROW at 1:40-4:10-6:40-9:10 P.M. HERMAN WOUK'S WHALLOPING BEST-SELLER!

The story that lays bare the velvetplush jungle of Youngblood Hawke ... who climbed all the way from a Kentucky shack to a Fifth Avenue penthouse. He was young and crude
... some kind of country-box joke
... but a woman could feel him