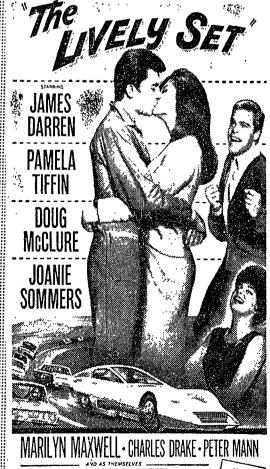

SHOPPING CENTER

It's Fun and Action...every time ☆
↑ they grab a wheel...OR A GIRL!

MICKEY THOMPSON - JAMES NELSON DUANE CARTER . BILLY KRAUSE . RON MILLER SOMMERS

and MEL COLOBERG . Directed by JACK ARNOLD . Produced by WILLIAM ALLAND COLOR . A UNIVERSAL PICTURE

Screenplay by MEL GOLDBERG and WILLIAM WOOD . Story by WILLIAM ALLAND

LATE SHOW TONITE 10:00 P.M.

TOMORROW at 1:40-4:10-6:40-9:10 P.M. HERMAN WOUK'S WHALLOPING BEST-SELLER!

The story that lays bare the velvetplush jungle of Youngblood Hawke ... who climbed all the way from a Kentucky shack to a Fifth Avenue penthouse. He was young and crude
... some kind of country-box joke
... but a woman could feel him