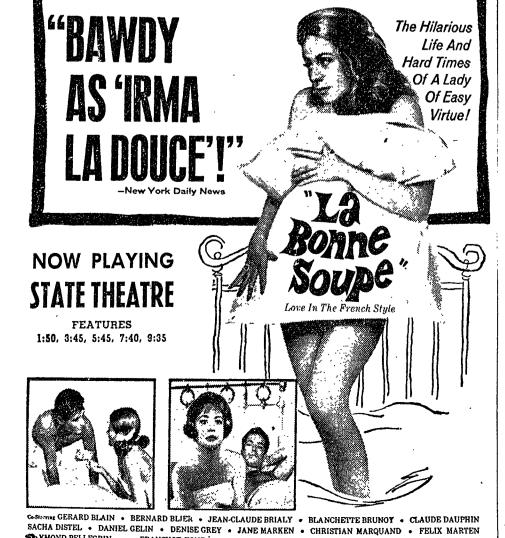

EDWARD ANDREWS - DON PORTER - MILDRED DUNNOCK - KENT SMITH - JOHN DEHNER - JOHN FNERY

TAYMOND PELLEGRIN • FRANCHOT TONE • Boord on a Play by FELICIEN MARCEAU •

Produced by ANDRE HAKIM . Districted by ROBERT THOMAS . Master by RAYMOND LE SENEOGAL . Great Address