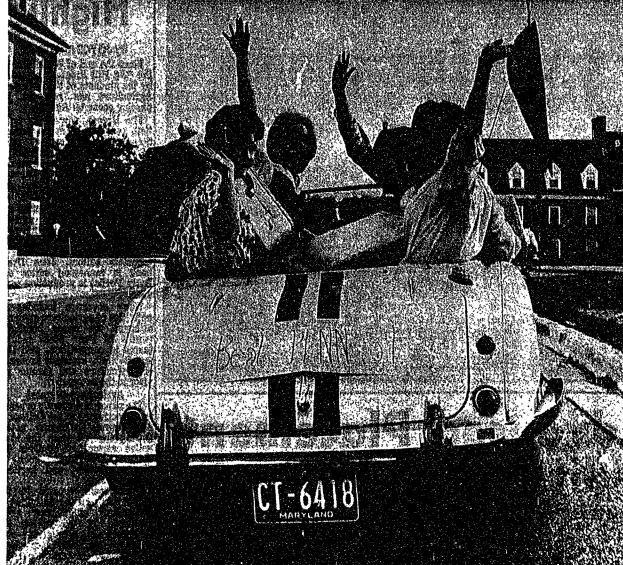

WE'LL MAKE IT, but did these coeds from Maryland arrive for the away weekend? Over 2,000 Terps, including, 1. to r., Donna Wray, Dianne Alfondre, Betty Anne Stephens and Janet Willsie are expected to be here for the football game and unofficial rousing good times.