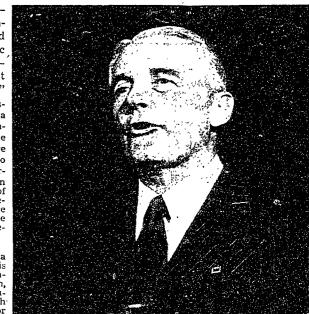

RICHARDSON DILWORTH, seen here as he appeared at Penn State during the last gubernatorial campaign, leveled an attack on the Scranton administration yesterday, charging that the state's education and industry are suffering an unprecedented blight.