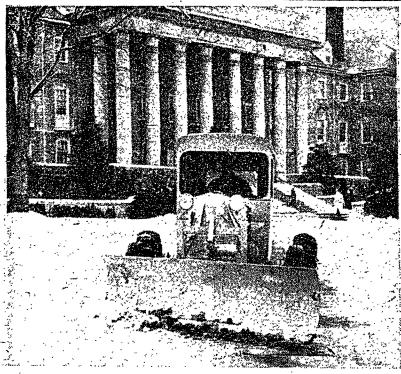

# Staff Clears Walks Before Snow Ends

The "white stuff" started falling snow plows and salting and cinbefore one o'clock Wednesday dering machines out of storage. afternoon. By the time it ended some eight hours later, the University's Landscape Maintenance Department had already cleared most of the "streets, parking lots and sidewalks so they were at least passable."

the snow fell Wednesday, they were prepared to cope with it,

As soon as it began snowing, he said, his men started the snow he said, his men started the snow dered an efficient job of cleaning removal operation by getting the the parking areas, Barr said.

Lewis E. Barr, head of the department, said his crews have been on a snow alert since the middle of last fall. And so, when the snow fell Wednesday, they

The only difficulty lay with automobiles parked in 14 lots designated "no parking from 2 a.m. to 6 p.m." These cars hin-

One factor which is important is deciding how the removal operation is to be implemented is the type of snow, Barr said. Snow may be wet, feathery, damp or glazed with ice, he said.

An estimated four to six inches of snow fell yesterday.