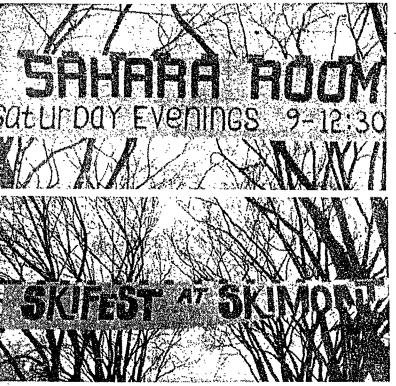

## WEST HALLS' RECORD HOP"

TONIGHT

8 - 12:30

Waring

DIRECT CONTRAST: Two signs featuring the all-present snow now covering the campus face each other at the top of the Mall. The Sahara (Desert) Room and our own Sun Valley (Skimoni) proclaim the joys of snow and their own recreation spots.