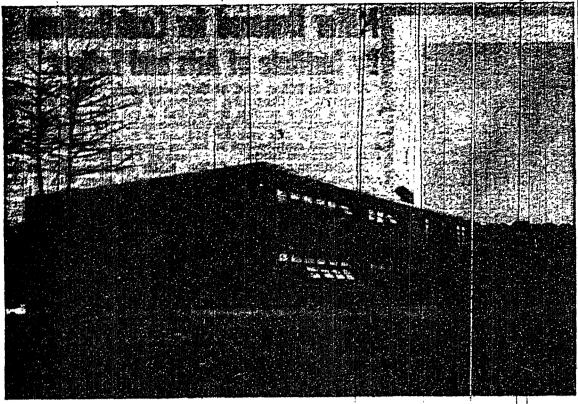

McKEESPORT CAMPUS-One of the three buildings built within the last five years for the use of the faculty and 350 students enrolled at the campus is shown above. The classrooms in this and other buildings are used chiefly by engineering students since over half of those enrolled are in this curriculum.