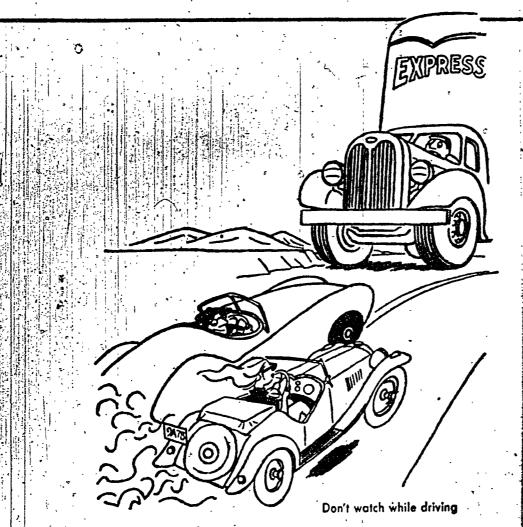

## Girl Watcher's Guide

Presented by Pall Mall Famous Cigarettes

IS□ A few "don'ts"

Now that we have learned the how of girl watching, let's consider a few safety precautions. They are presented, not as strict rules (since some experts with highly developed eyeball control enjoy watching while running the high hurdles, for example), but merely as friendly suggestions. 1. Don't watch while driving. 2. Don't watch

while drilling teeth (dental students only). 3. Don't watch while removing tonsils (medical students only). 4. Don't watch while mixing chemicals in the lab. 5. Don't watch girls who are engaged to the captain of the football team. Our final suggestion is a do, not a don't. Taste Pall Mall -so smooth; so satisfying, so downright smokeable!