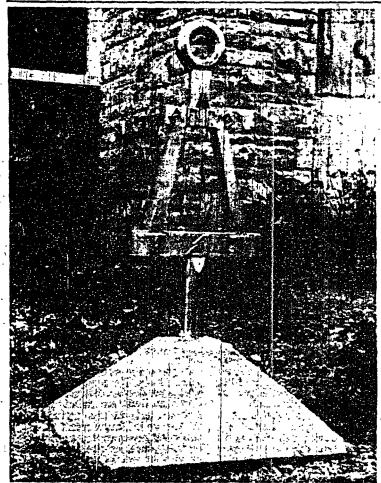

TAU BETA PL engineering honorary, erected this model of their key in front of Hammond. It was placed in honor of the society's 50th anniversary on this campus which will be celebrated at their