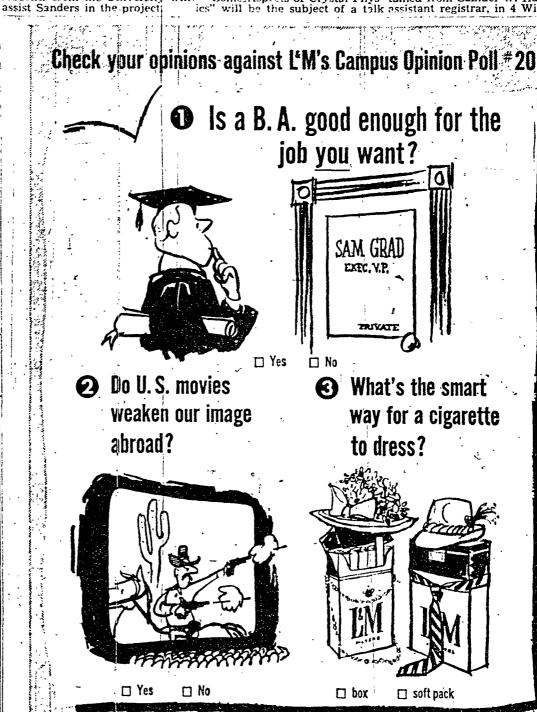

SPONSORED BY HRB-SINGER

Get Lots More from LM

L&M gives you MORE BODY in the blend, **MORE FLAVOR** in the smoke, MORE TASTE through the filter. It's the rich-flavor leaf that does it!

HERE'S HOW MEN AND WOMEN AT 56 COLLEGES VOTED.

**2**04 pack......46%....36% %19""%15 **%87**....%£**b**. %7*L*'''''%*L*S' Yes %6**7**....%99

L&M's the filter cigarette for people who really like to smoke

34% "21%

MEN, MOMEN