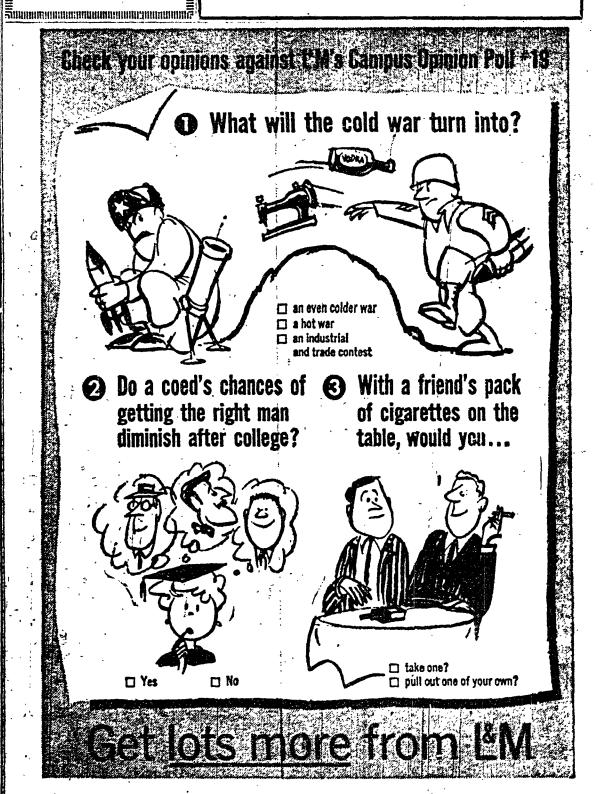

. HERE'S HOW MEN AND WOMEN AT 56 COLLEGES VOTED.

your own. %L5\_\_%83. s'bnafif. %E7" %95 %75 say Q **%17** %87 contest %Zb~''%8b' D hot war = %LT %LT 201der war ....25%....31%

MEK MOMEK