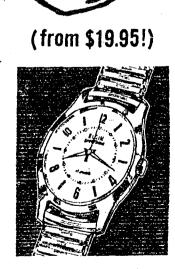

Three of the ten loveliest Artcarved styles as chosen by America's College Queens

Tangiers

Evening Star

ELGIN SPORTSMAN. A great gift combina-tion. A handsome, 17-jewel, shock resistant and waterproof\* Elgin Sportsman watch with a Speidel Twist O-llex" expansion band. Here's exciting combination value at only \$2925