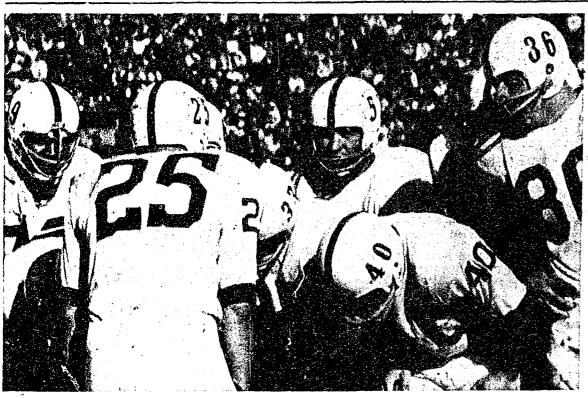

INSIDE A HUDDLE: Quarterback Galen Hall (25) calls a play from deep in his own territory in the third quarter of Saturday's 20-8 victory over West Virginia. Identifiable players

-Collegian Photo by John Beauge are (L-R) Terry Monaghan, Bernie Sabol (33), Jay Huffman (51), Junior Powell (40) and Bob Mitinger (86).