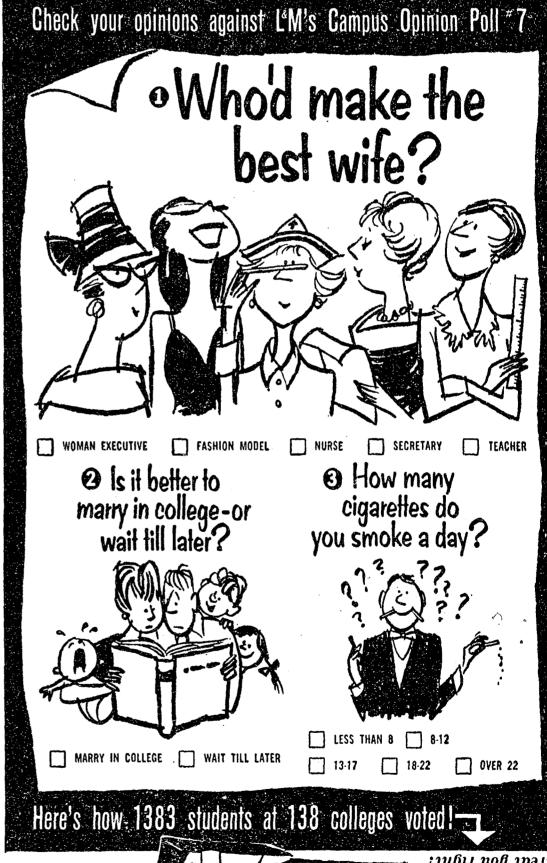

#### treat you right! shomin hayi

BREAK, STAY FRESH WITH L&M. WHETHER YOU SMOKE A LITTLE OR A LOT, GIVE YOUR TASTE A UVER 22 %87 18-22

%6I 13.17 %81 Zesz than 8

%9.48 Wait till later Marry in College 15.4% %0°E

Executive Secretary %191 \$1.9% Nurse Fashion Model %8.04 leacher

Try fresh-tasting, best-tasting L'M today...in pack or box!