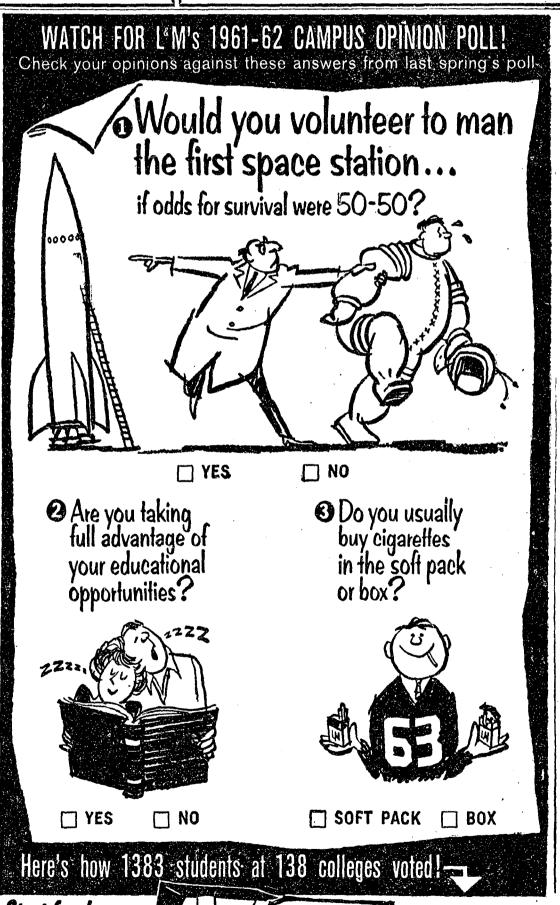

PHONE ADAMS 7-3351

Today at 1:50 - 4:20 - 7:00 - 9:30

Start fresh Stay fresh with LM Any way you look at them-L'M's taste better. Moisturized tobaccos make the difference! dir Biochik Bhī Yes, your taste stays fresh with LM-they always treat you right!

treat you right! They always FRESH - STAY FRESH WITH L&M. THAID THAT COUNTS! START PACK OR BOX -- IT'S THE CICARETTE 80X ......x08 2011 Pack ....72.2% %06..... on ..... səY ON 36.2% \$9X

Try fresh-tasting, best-tasting LM today...in pack or box!