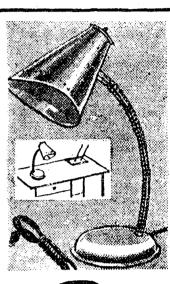

65°

MURPHY
LOOSE-LEAF FILLER
LIST PRICE 39c

MURPHY BARGAIN PRICE

339

DURABLE WOVEN

MEXICAN

WASTE BASKETS

**Desk Lamps** 

Reg. \$2.98

14 inches high; brass finished metal base and flexible arm. Metal shade in many designs.

Real School Value!

Complete with Filler and Index

CLIP-O RING BINDERS

BI/2x11-inch hard canvas back; 2 and 3-ring, complete with filler paper and index. Pen holder on clip. 98c