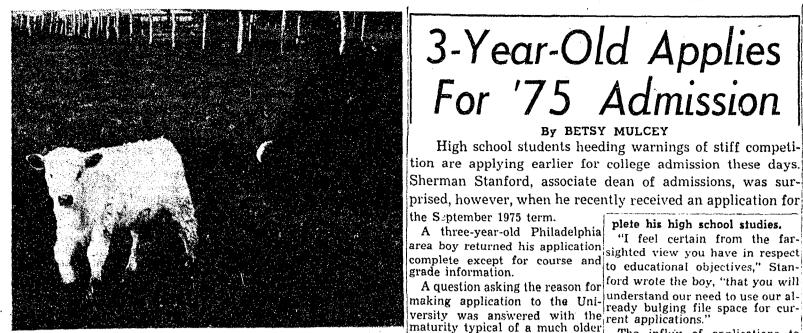

WHITE CALF: Everyone's feeling "springy" including this frolicking albino calf in the University fields. An albino calf is not as unusual as one would think, according to University officials. In fact, there are two of them among the herds on campus.