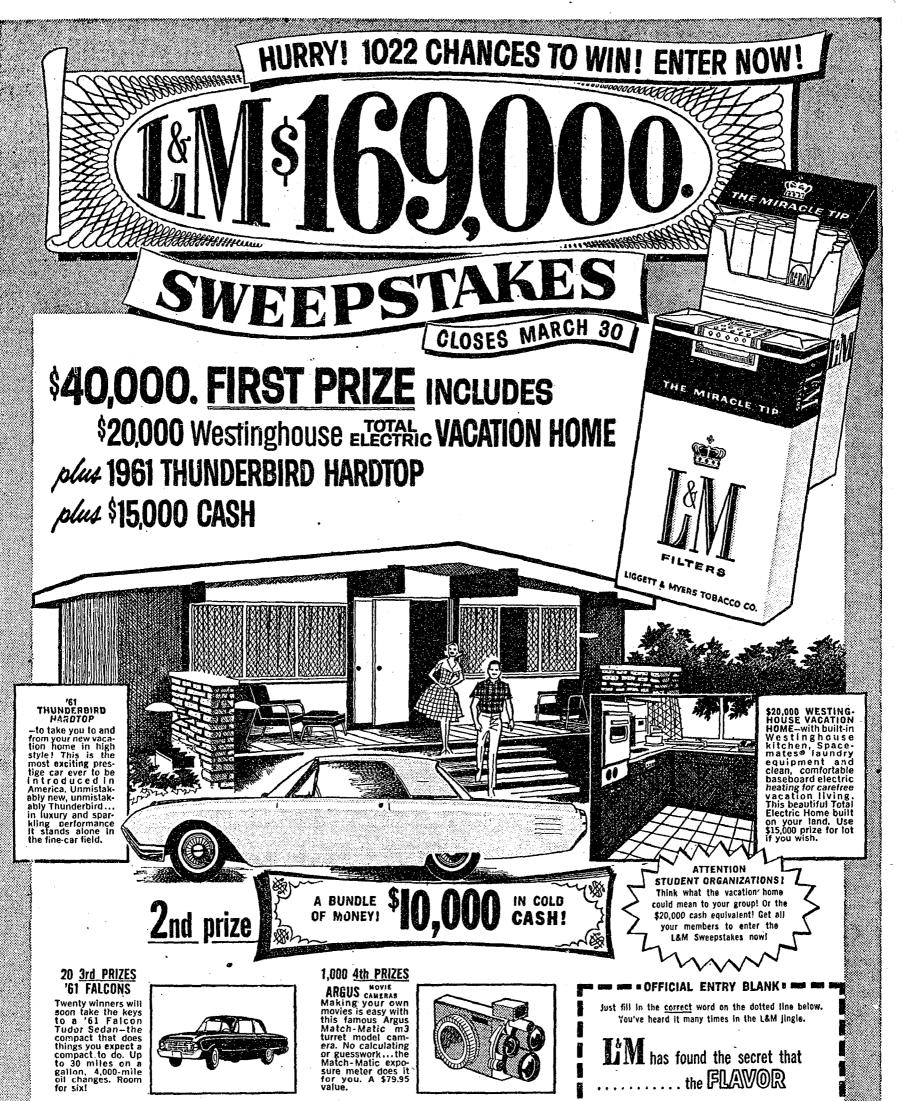

4. First prize does not include lot or landscaping for house.

First prize winner may elect to take cash equivalent of house (\$20,000). This election must be made within 60 days of notification. If winner chooses house a good lot must be provided within one year. No other cash equivalent prizes. Any tax or liability on any prizes will be the sole responsibility of prize winner.