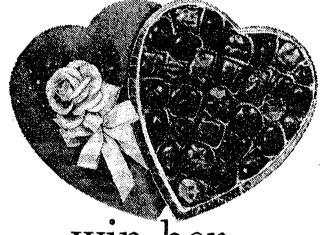

### win her with the ever-loving candy, a Fanny Farmer Valentine Heart!

This rose-strewn red satin heart woos her with luscious light and dark chocolates. 1 lb., \$2.75. Other Fanny Farmer Valentines, 10¢ to \$5.50.