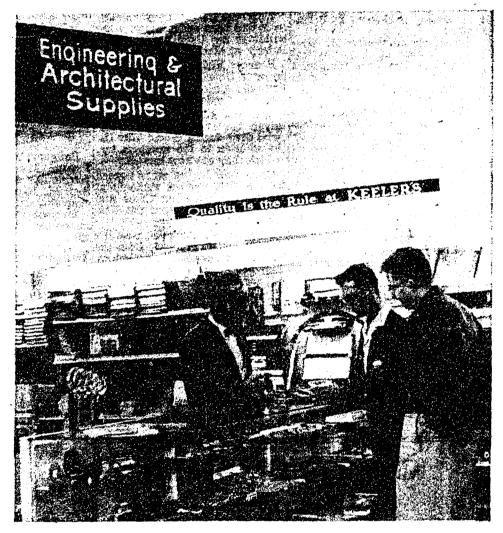

#### SLIDE RULES

Everything in the slide-rule field from the small 4" pocket rule to the 24" industrial giant by K&E. Included are two types of circular slide rules, a 4" rule at \$4.35 and a 10" model at \$8.50. For the math and chemistry students, Keeler's recommends either the Post economy model at \$3.75 or the Acu-Math at \$1.95.

#### DRAWING SETS

Drawing Sets by Dietzgen, K&E, Gramercy Guild, Koh-I-Noor priced from \$3.50 to \$23.00.

Keeler's also carry a complete stock of component instruments.

#### DRAWING BOARDS

Drawing boards from \$3.50 to \$5.25, or for the professional student a complete range of parallel rules boards from \$7.55.

#### PRECISION INSTRUMENTS

Magnifiers from 2X to 20X priced from \$1.00. Disecting Sets from \$5.50 and lettering sets from \$9.50 to \$109.00. Keeler's also have lettering and ruling pens from 60c. Famous Rapidograph and a acetograph pens with a wide selection of lettering templates at only \$3.75.

#### ACCESSORIES

Pantographs
Flexible Curves
Straight Edges

Engineering and Architectural Papers
Lettering Templates
Graph Paper