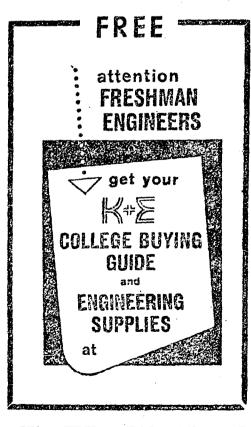

#### SLIDE RULES

Everything in the slide-rule field from the small 4" pocket rule to the 24" industrial giant by K&E. Included are two types of circular slide rules, a 4" rule at \$4.35 and a 10" model at \$8.50. For the math and chemistry students, Keeler's recommends either the Post economy model at \$3.75 or the Acu-Math at \$1.95.

#### DRAWING SETS

Drawing Sets by Dietzgen, K&E, Gramercy Guild, Koh-I-Noor priced from \$3.50 to \$23.00.

Keeler's also carry a complete stock of component instruments.

#### DRAWING BOARDS

Drawing boards from \$3.50 to \$5.25, or for the professional student a complete range of parallel rules boards from \$7.55.

#### PRECISION INSTRUMENTS

Magnifiers from 2X to 20X priced from \$1.00. Disecting Sets from \$5.50 and lettering sets from \$9.50 to \$109.00. Keeler's also have lettering and ruling pens from 60c. Famous Rapidograph and a acetograph pens with a wide selection of lettering templates at only \$3.75.

#### ACCESSORIES

Pantographs
Flexible Curves
Straight Edges

Engineering and Architectural Papers
Lettering Templates
Graph Paper