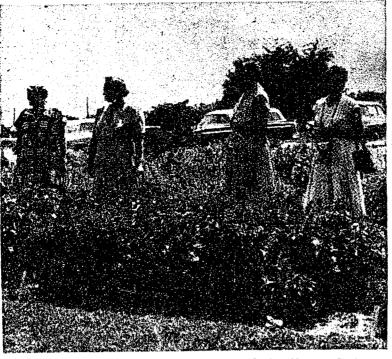

with a Chemistry Achievement Aluminum and Chemical Corp-Award, as an Evan Pugh Scholar, oration fellowship for the coming and as a Motar Board Scholar.

-Collegian Photo by Paul Lowe VISITORS make trip through blooming University flower gardens, which have been popular attractions on weekends.