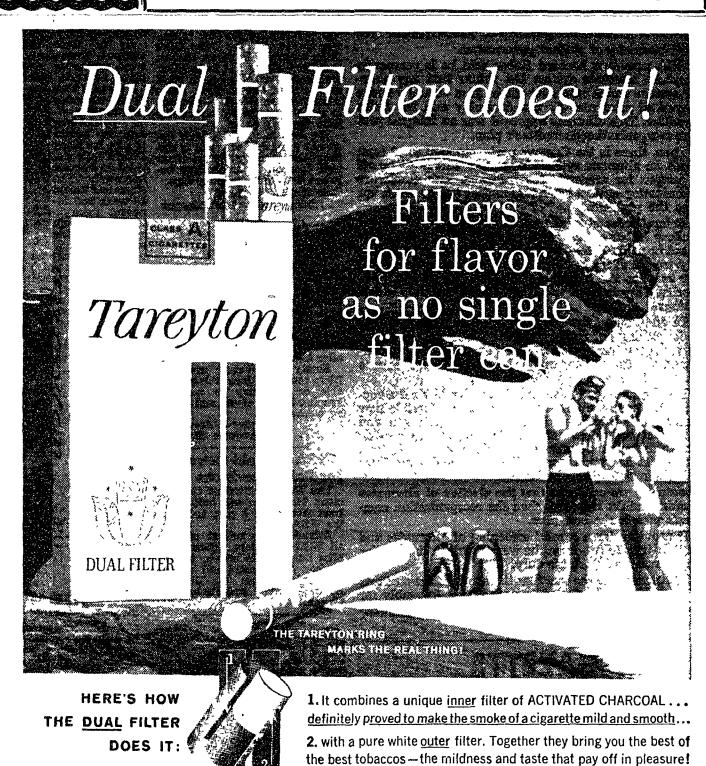

and reported after.

U.S. Ambassador Fredomial Vision Nixon Westerday announced the purchase of the evening and Sunday Pittsburgh Sunday Pi

### Pittsburgh Papers Merge

PITTSBURGH (4) - The Pittsburgh Post Gazette yesterday an-nounced the purchase of the eve-

**Sunday Dinners** 12 - 8 TAXI RETURN GRATIS



## **ENJOY THE VIEW** WHILE YOU'RE EATING

Now you can enjoy this ever-popular view from Route 322 while eating your favorite sandwich or short order. Truly a culinary innovation for State College.

We feature your favorite snacks including beef and ham bar-b-ques, chip or cube steak sandwiches, and shrimp or chicken in the basket. We also have all flavors of sodas and sundaes. Stop in today! You'll enjoy the view . . . and the food.

> BENNETT'S SKY-VIEW RESTAURANT Route 322 North





NEW arevton **DUAL FILTER**