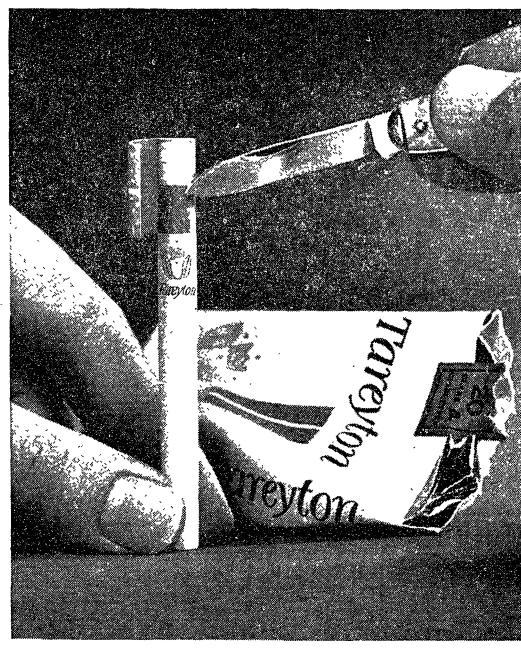

# The 1 out of 20 that didn't get smoked

#### LINK DIVISION GENERAL SION, INC. BINGHAMTON, NEW YORK

There's a lot of satisfaction in pointing out something good to a friend. That's why L it often happens that one cigarette out of a pack of Dual Filter Tareytons never does get smoked.

People break it open to demonstrate its unique Dual Filter containing Activated Charcoal. They may not know why it works so well, but they do know this: It delivers far more than high filtration . . . it brings out the best taste of the best tobaccos-as no single filter can!

### HERE'S HOW THE DUAL FILTER DOES IT:

- 1. It combines a unique inner filter of ACTIVATED CHARCOAL ... definitely proved to make the smoke of a cigarette mild and smooth ...
- 2. with an efficient pure white outer filter. Together they bring you the real thing in mildness and fine tobacco taste!