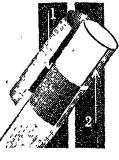

### HERE'S HOW THE DUAL FILTER DOES IT:

- 1. It combines a unique inner filter of ACTIVATED CHARCOAL ... definitely proved to make the smoke of a cigarette mild and smooth ...
- 2. with an efficient pure white outer filter. Together they bring you the real thing in mildness and fine tobacco taste!