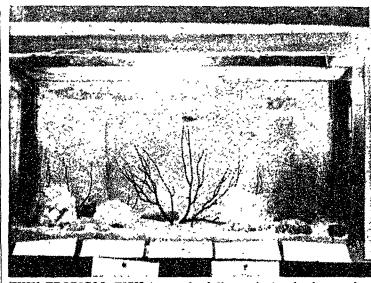

# Sea Horses Highlight Frear Display

By JERRIE MARKOS

"Splish, splash, I was takin' a bath—" is the theme being sung on the second floor of Frear Laboratory where tiny sea horses, neon gobies and dragonettes spend their days of careless play in an almost natural habitat.

The marine aquarium, one dependent on sea water in contrast to a tropical aquarium which uses fresh water, is a current project of the Zoology Club, explained Dr. Hubert W. Frings, professor of zoology.

TINY TROPICAL FISH tease playfully against a background of sea plants, jotting among the coral. The marine aquarium is a current project of the Zoology Club.

Klancher, Jules Loos, Susan Miller and Rudolph Raff.