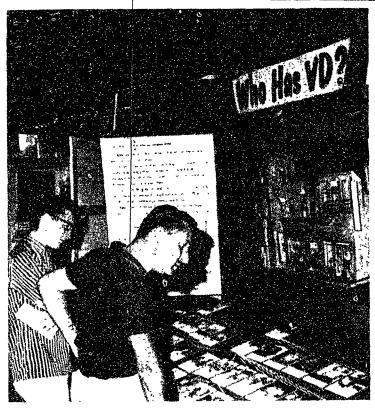

HEALTH CONFERENCE DISPLAY on detection of venereal diseases is observed by Walter Soboleski of the Nazareth Hospital in Philadelphia, and William Boudway, a visitor to campus.