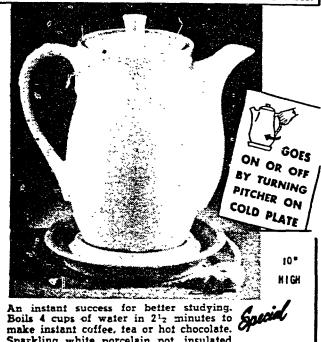

# Instant Electric Brewmaster BOILS WATER IN 21, MINUTES! HOLDS & CUPS!

MAKES INSTANT TEA, COFFEE OR CHOCOLATE RIGHT AT THE TABLE!

Sparkling white porcelain pot, insulated handle and base plate STAY cold. Com-plete with cord and plug, AC. Send \$2.98 remittance with order. Satisfaction guararteed.

postpaid Mail Order Division Security Sales Co. Box 453 — Hempstead, N.Y.