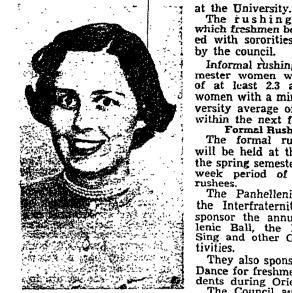

Grace Antes
Panhel President

on route 64 Rink Available for

Private Parties
Phone Zion 2121

The University has microfilmed, ust of 1955.

at the University.

The rushing code, through which freshmen become acquainted with sororities, is formulated by the council.

Informal rushing for second semester women with an average of at least 2.3 and upperclassion at least 2.3 and upperclassion the duplicates in the smallest women with a minimum All-University average of 2.0 will begin to 1955.