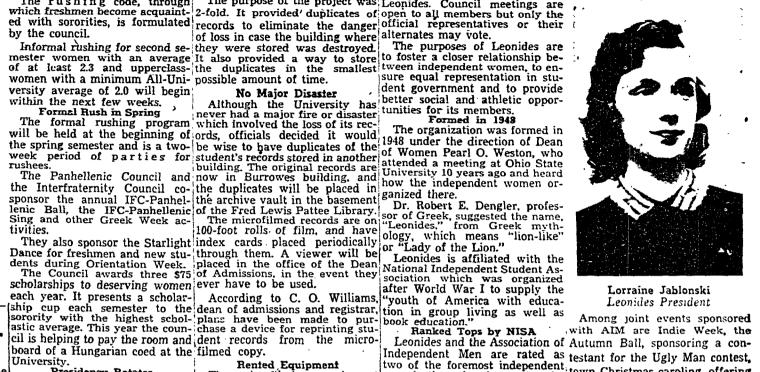

The purposes of Leonides are to foster a closer relationship between independent women, to ensure equal representation in student government and to provide dent government and

Independent Women Served by Leonides

All freshman women are automatically members of Leonides, the independent women's organization, and upperapproximately 220,000 records of class women who do not wish to affiliate with a sorority

A council composed of representatives elected from more