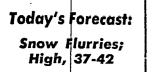

Old Cabinet See Page 6

VOL. 57, No. 125

FOR A BETTER PENN STATE STATE COLLEGE. PA., FRIDAY MORNING, APRIL 12, 1957

FIVE CENTS

-Daily Collegian Photo by George Harrison MOCK WARFARE took place on the University farms yesterday afternoon near the saw mill. All juniors in advanced Army ROTC took part in the battle, with 20 on the defending aggressor force and 80 on the friendly side. Left to right are Joseph Baltusnik. junior in geophysics and geochemistry from Munnsville, N.Y.; Jacob Timbers, junior in business administration from Philadelphia; John Chatham, junior in education from Havertown; Arthur Schravesande, junior in labor management relations from Havertown; Richard Eldridge, junior in business administration from Upper Montclair, N.J.