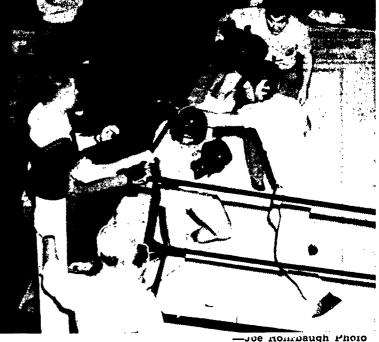

# Sign-up Deadline Cage Victories

CLASSIFIED

JACK LONG, Chi Phi, misses a left jab to the head of Phi Sigma Kappa's Joel Gamble after cornering Gamble in his corner in a 155-lb. bout last night in IM boxing ring. Gamble however, came back to win the fight on a unanimous decision.