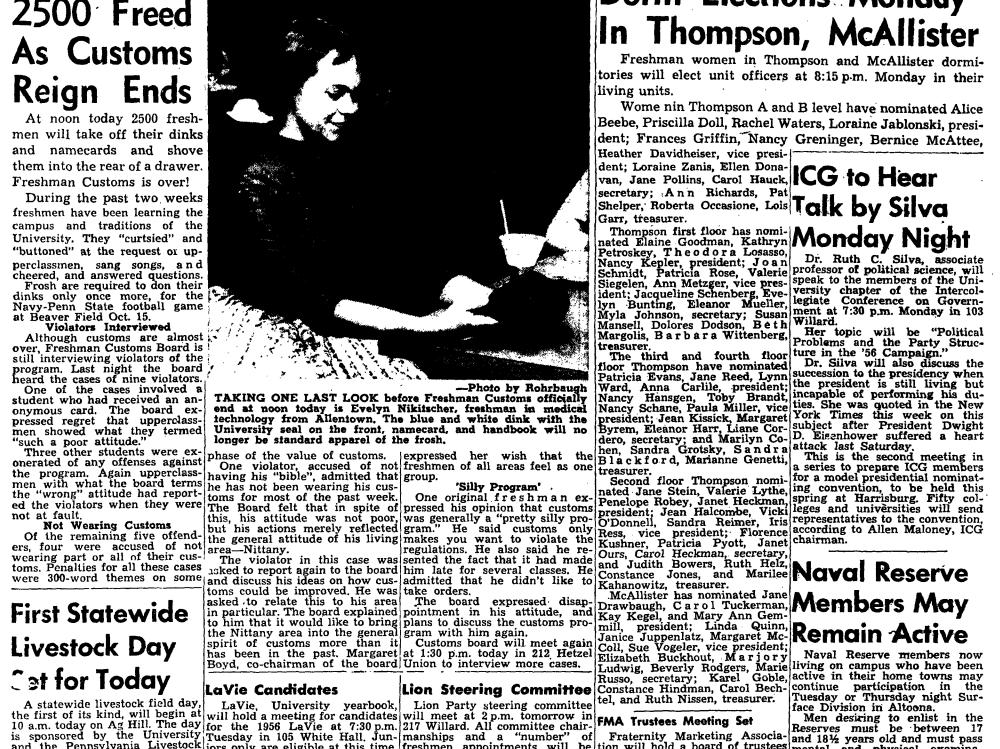

# 2500 Freed As Customs Reign

At noon today 2500 freshmen will take off their dinks and namecards and shove them into the rear of a drawer. Freshman Customs is over!

During the past two weeks

America and 4-H Club members, a meat cutting exhibition, and a