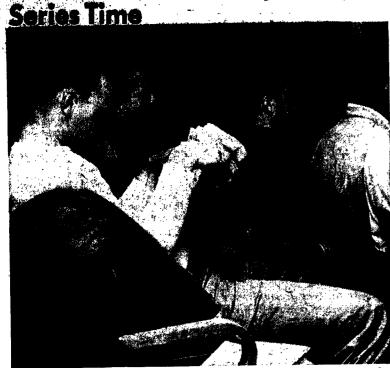

CROWDS OF PEOPLE jammed the television viewing room in the Hetzel Union Building yesterday to watch the Yankees beat the Dodgers 4 to 2 in the second game of the World Series. They rooted and cheered for their favorite team. But amid it all, one unidentified fan sat reading a paper—apparently he is a Phillies