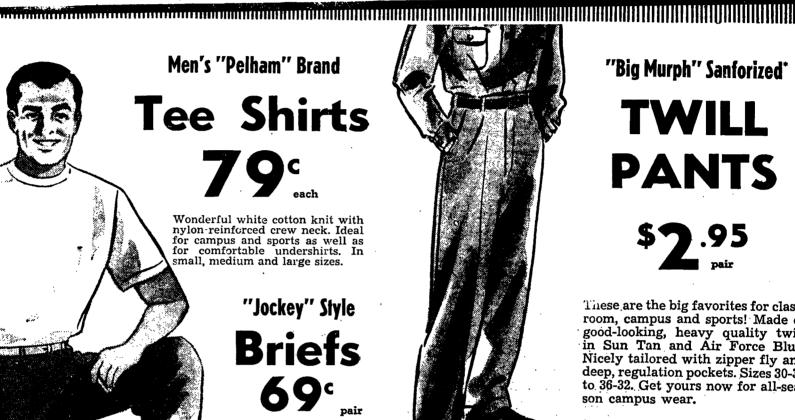

# for Campus Needs

Men's "Pelham" Brand

Tee Shirts

Wonderful white cotton knit with nylon-reinferced crew neck. Ideal for campus and sports as well as for comfortable undershirts. In small, medium and large sizes.

"Jockey" Style

**Briefs** 

nylon reinforced trim. Men's

"Big Murph" Sanforized\*

### TWILL **PANTS**

These are the big favorites for classroom, campus and sports! Made of good-looking, heavy quality twill in Sun Tan and Air Force Blue. Nicely tailored with zipper fly and deep, regulation pockets. Sizes 30-30 to 36-32. Get yours now for all-season campus wear.

7

\*Less than 1% shrinkage