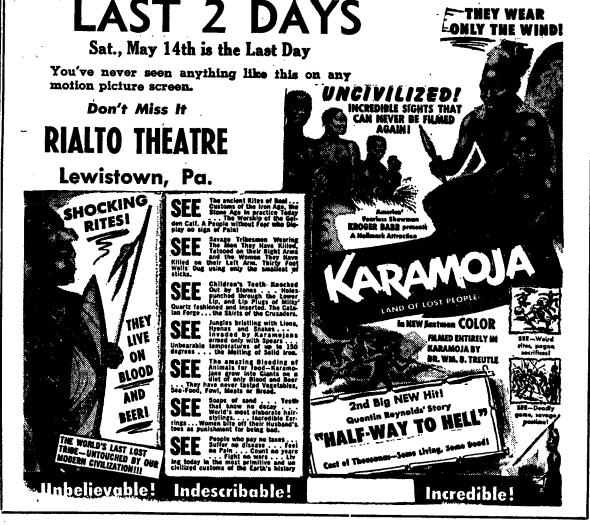

Dave Apple and his Applejacks will provide music for the play for Baver House, and his orchestra, which will be open at 10 pm.

Dave Apple and his Applejacks will provide music for the Parish House at 2 pm. tomorrow. United Student Fellowship of the Faith Evanda, Alpha Rho Chi. Alpha Rho Chi. Alpha Rho Chi. Alpha R



### KEEP ALERT FOR A BETTER POINT AVERAGE!

Don't let that "drowsy feeling" cramp your style in class ... or when you're "hitting the books". Take a NoDoz Awakener! In a few minutes, you'll be your normal best... wide awake . . . alert! Your doctor will tell you—NoDoz Awakeners are safe as coffee. Keep a pack handy!

15 TABLETS, 35c







For a wonderful meal in relaxing, congenial surroundings

TRY A DELICIOUS SPAGHETTI DINNER

Rear 220 E. College Ave.

The second of th