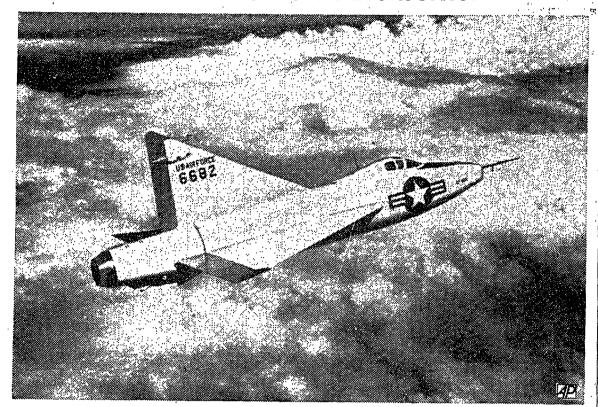

#### Research Plane Tests New Afterburner

THE AIR FORCE'S XF-92A delta wing research plane climbs skyward in this picture taken at Edwards Air Base, Cal., and just released, showing its afterburner contained in the

Incorporation of the afterburner adds substantially to the thrust of the plane's engine, says Consolidated Vultee which built the plane as an experimental ship to explore and test flight characteristics of a true delta wing.