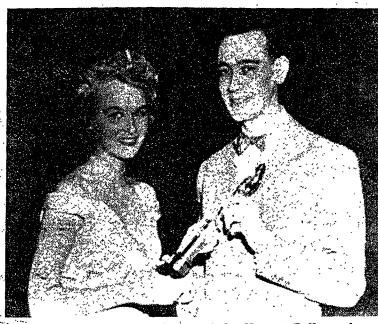

## Winner of New Queen Honor

NANCY SHOWERS, first Queen of the Harvest Ball, receives a trophy from Dr. W. C. Paddock, assistant professor of plant pathology, and master of ceremonies for the dance. About 200 attended the order of the dance o the affair, which was sponsored by the Agriculture Student