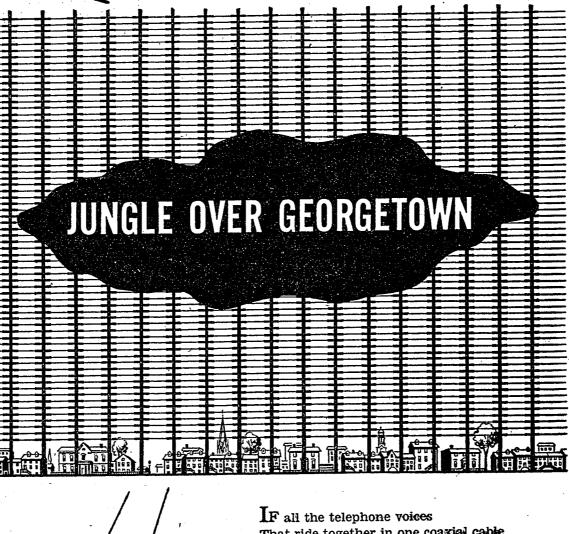

In the old days, it would have taken a pole line over 700 feet high to carry all the conversations that can go through a 21/2-lack coasial cable.

That ride together in one coaxial cable Traveled as they once did Over pairs of open wire, The sky above Georgetown University, In Washington, D. C., And over all the other points Along our extensive coaxial network, Would be a jungle of poles and wires.

Coaxial cable-no thicker than a man's wrist-Can carry 1800 telephone conversations Or six television programs At the same time.

This cable is the product of Years of continuous research and development-And another example of the way we work, Day in and day out, to make the telephone An important and useful part of your life.