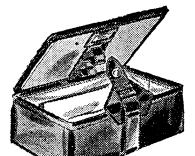

## For your roomy, dad, mother, sister, brother, or your congressman

In the meantime, I've found some cuts of swell ROLFS gifts on his desk.

I bought one of these for my girl and she agreed to go with me to Mil Ball. It's good looking in about six colors to match any ensemble. Press, it's open-Snap, it's closed. Regular size \$2. King size \$3.