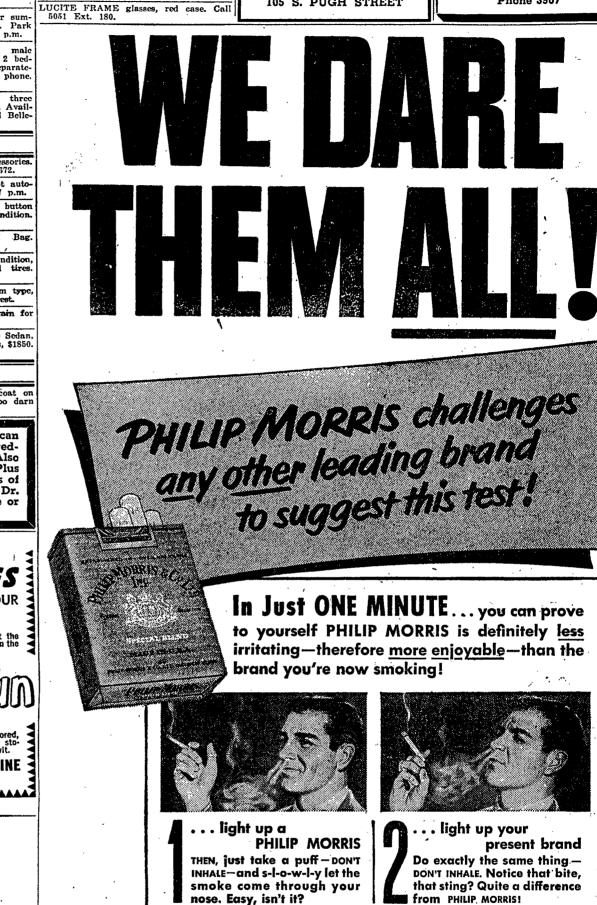

# Train travel, too, is cheaper by the "Dozens"!

Thousands and thousands of smokers-who tried this test-report in signed statements that PHILIP MORRIS is definitely less irritating, definitely milder than their own brand.

See for yourself what a difference it makes, what a pleasure it is, to smoke America's FINEST Cigarette. Try PHILIP MORRIS today!

Get Together for a Big Saving! Form a group of 25 or more heading home in the same direction at the same time. Buy your coach tickets under the Group Plan as far as you can all go together. Then get individual round trips for the rest of the way. Next Fall, you can each return individually, so long as you're back for school opening. Group Plan Tickets are good on most coach trains east of Chicago or St. Louis, north of the Potomac and Ohio Rivers, and west of New York City. And EACE group member SAVES 28% compared to regular roundtrip coach tickets, or up to 50% compared with one-way fares!