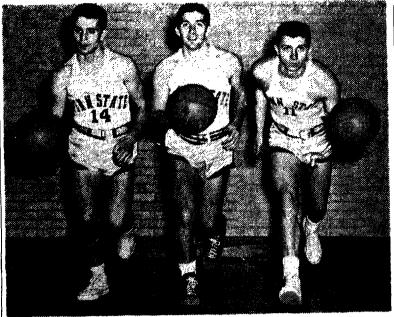

### Mighty Mites . . . .

A TRIPLE-PLATED package of trouble for Penn State basketball opponents last season were the mighty mites of the court, (l. to r.) Kenny Weiss, Joe Tocci and Captain Milt Simon. Tocci also played second base for the Nittany Lion baseballers. Both Weiss and Tocci will return next season, while Simon graduated

NEW PREXY

(l. to r.) Kenny Weiss, Joe Tocalso also played second base for the Weiss and Tocci will return ner in June.

Sykes Announces

Softball Managers

Names of the managers of the twenty-three teams entered in the 1949 Main Session softball league have been released by C. M. "Dutch" Sykes, who is in