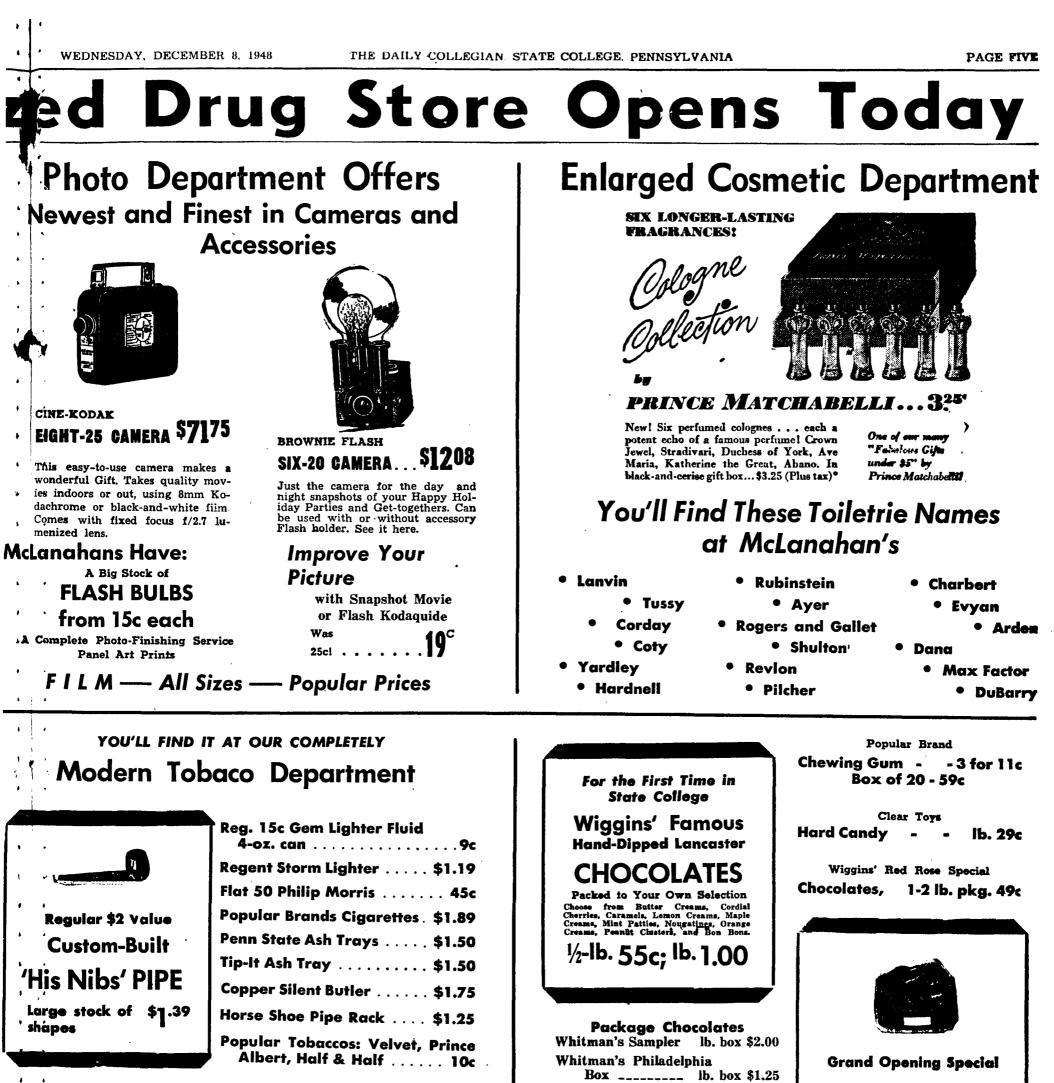

Walnut Humidor and Rack

\$5 50

| Wainut Mumidor and Kack               |    |
|---------------------------------------|----|
| Copper Cigarette Humidor \$1.2        | /5 |
| Famous Zippo Lighters \$3.            | ю  |
| Regular 50c "Stand-It" Cigarette Case | 5c |

| Norris Assorted Chocol                |         |         |      |
|---------------------------------------|---------|---------|------|
| Nut 1                                 | b. box  | \$2.00  |      |
| Norris Della Robia<br>Mints l         | lb, box | \$1.25  | ROYA |
| Ox Heart Chocoate<br>Covered Cherries |         |         |      |
|                                       |         | ~ ~ ~ ~ |      |



| Special Introductory Offer                                                                             | Choco