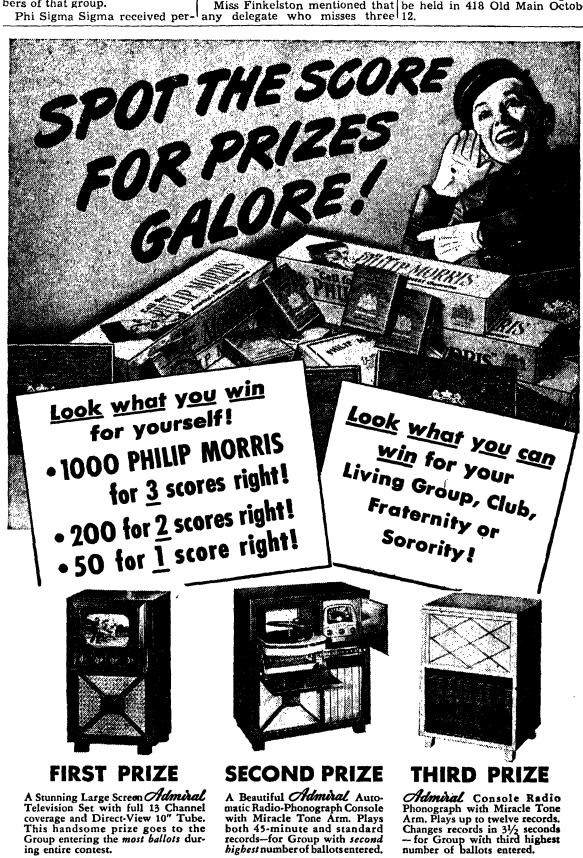

#### Group entering the most ballots during entire contest. records—for Group with second highest number of ballots entered.

PENN STATE VS. BUCKNELL **COLGATE vs. RUTGERS** PENN vs. DARTMOUTH

Just Write Your Scorecast for these Games!

### It's Easy! It's Fun! Here's All You Do!

This handsome prize goes to the

Write your scorecast of the scores for the three games listed above on a PHILIP MORRIS wrapper and drop in Ballot Box.

Enter as many as you wish, but each ballot must be on a separate PHILIP MORRIS wrapper.

IMPORTANT: List your Name, Address, and Group Affiliation on each ballot entered.

Contestants entering more than one correct ballot will be awarded the prize highest in size. No addition of prizes will be made.

Boxes will be cleared Friday, 7 P.M., each week. List of winners will be posted at redemption points.

Don't Wait! Start Now! Here's Where You'll Find Your Ballot Boxest

> CORNER ROOM GRAHAM'S REA & DERICK'S McLANAHAN'S **NEW COLLEGE DINER**