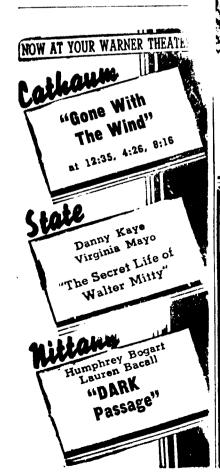

## Suhey, Tamburo –

Continued from page three dance afterward. Dancing partners for the gridders were chosen from New York debutantes.

Suhey, Tamburo and Colone attended the Ball and stayed overnight at the Waldorf-Astoria with expenses paid by the Pepsi-Cola Bottling Company. They atsed and 1940 model, radio and tended the New York Yanks—heater, good condition. Call Buffalo Bills pro football game Richard H. Wertz or Andrew Buffalo Silver footballs as R. Herbenak, 4969.

TWO-TONE blue and grey Buick now.

GET your typing done reasonably. Manuscripts, thesis, etc. Call State Collège 2864 after G:30 p.m.

Stated mat he care for the matter of student treatment.

It's easy to place a Want Ad, so Just call Collegian 711—380. with expenses paid by the Pepsiand received silver footballs as souvenirs of their trip.

Also present at the dance and banquet were Bobby Lane of Texas, Bob Chappius of Michigan, Charley Bednarik of Penn, and many other top-flight grid

More plaudits will be showered on Penn State's football team soon when the State College Commerce Club honors the gridders at a testimonial banquet in mid-January.