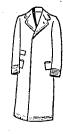

### **FASHION NOTES**

The most popular topcoat model is the single-breasted, notched lapel, full cut coat. The camelhair types of cloth and the shetland-cheviot division share honors in topcoatings. Brown and tan are the leading colors.

## Topcoats . . .

The Raglan, notched - lapel, single-breasted, roomy with full skirt. The Balmacaan with slash pockets. The fly-front model with set-in sleeves. Cam-el - hair, shetland and covert.

laylor.