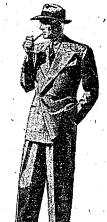

Look Smart for Spring . .

FOR TOWN OR COUNTRY WEAR

Noticeable at all important sources of men's Tashions last winter was the vogue for three-button coats. And especially noticeable was the original of this three-button coat, designed by Robert Surrey, famous Hart Schaffner & Marx stylist.

This trim-looking three-button model leads a suave double life, for its smart drape effect gives it a distinctive, businesslike air . . and its three-button style (you button the middle one) makes it an ideal sport suit.