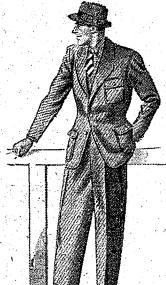

Look Smart for Spring . .

FOR TOWN OR COUNTRY WEAR

Noticeable at all important sources of men's Tashions last winter was the vogue for three-button coats. And especially noticeable was the original of this three-button coat, designed by Robert Surrey, famous Hart Schaffner & Marx stylist.

This trim-looking three-button model leads a suave double life, for its smart drape effect gives it a distinctive, businesslike air . . and its three-button style (you button the middle one) makes it an ideal sport suit.

# A Real Two-timer

. THIS THREE-BUTTON COAT