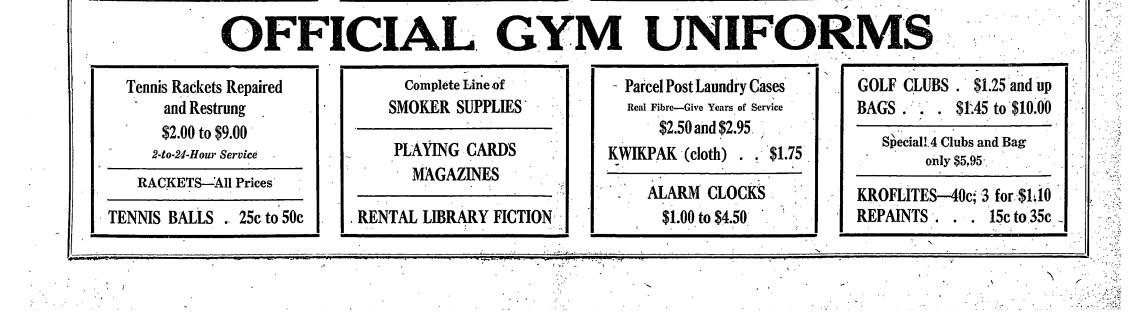

| 3 Sizes                                                                                                                                                                                         |                                                                                                                                                                                                      |                                                                                                                                                                               |                                               |                                                                                                                  |

•.