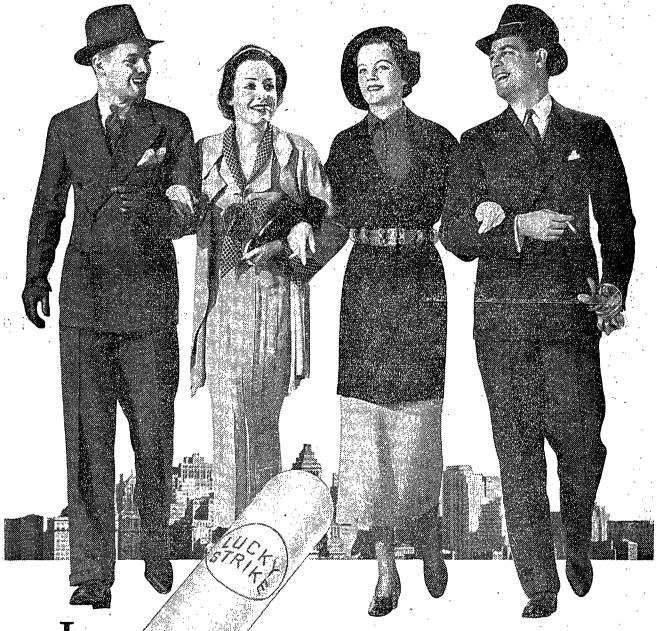

LUCKIES are All-Ways kind to your throat

ish and domestic, and only the mild,

clean center leaves—they taste better

\_so round, so firm, so fully packed no loose ends the way Luckies are made. They're We like to tell about the finer tobaccos in Luckies-the choicest Turkso round and firm, so free from

-then "It's toasted" -for throat protection. But we're just as proud of "It's toasted"

✓ Luckies are all-ways kind to your throat

not dry out. Luckies are alwaysin all-ways!-kind to your throat. NOT the top leaves—they're under-developed
. —they are harsh!

loose ends. That's why Luckies

always "keep in condition"-do

Only the Center Leaves—these are the Mildest Leaves Copyright 1934, The American Tobacco Company,

They taste better

NOT the bottom leaves-they're inferior in

guality-course and sandy