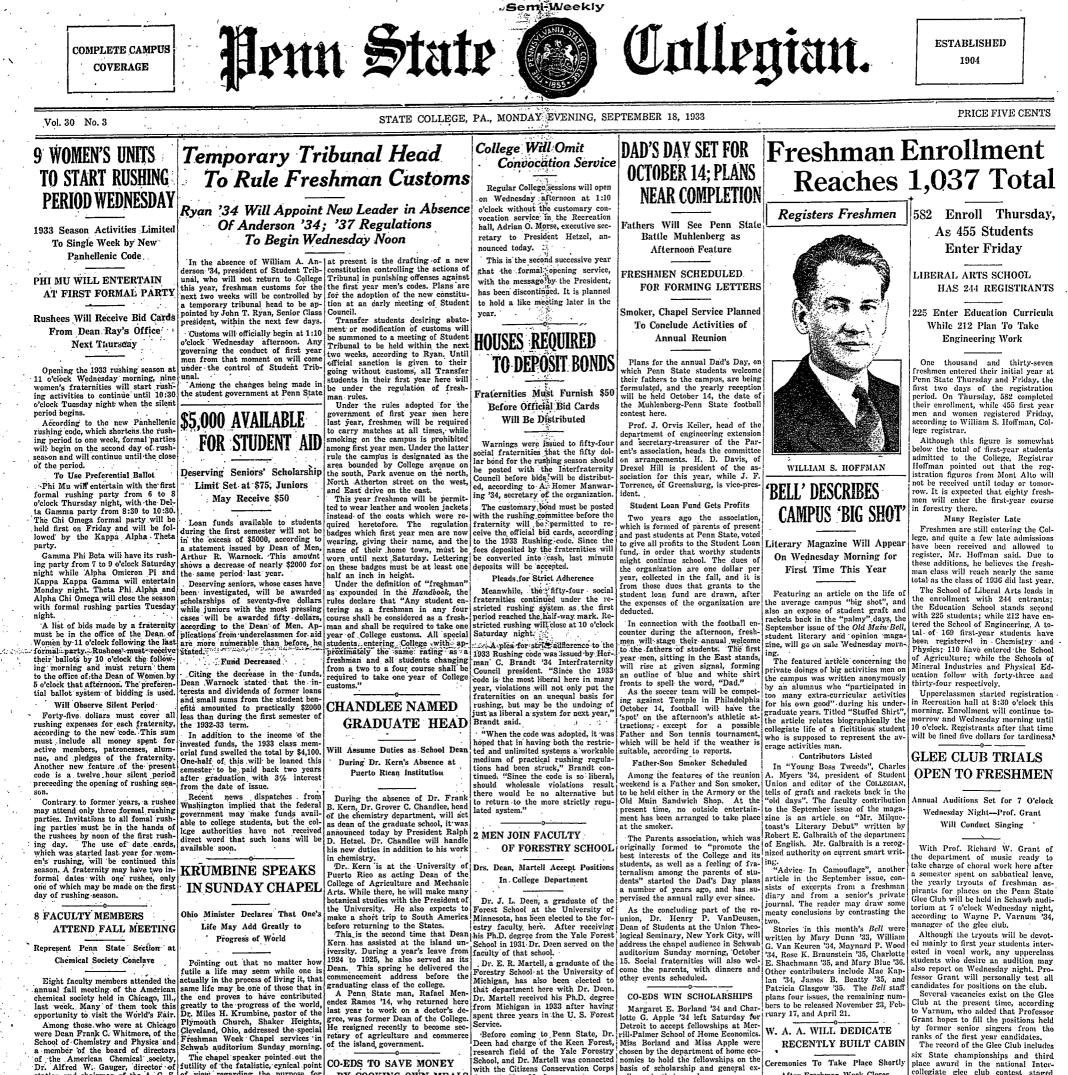

a semester spent on subhatical leave, the yearly tryouts of freshman as-pirants for places on the Penn State Glee Club will be held in Schawb audicorrium at 7 o'clock Wednesday night, according to Wayne P. Varnum '34, manager of the glee club.

manager of the glee club. Although the tryouts will be devot-ed mainly to first year students inter-ested in vocal work, any upperclass students who desire an audition may also report on Wednesday night. Pro-fessor Grant will personally test all candidates for positions on the club. Several vacancies exist on the Glee Club at the present time according Club at the present time, according to Varnum, who added that Professor Grant hopes to fill the positions held by former senior singers from the ranks of the first year candidates. The record of the