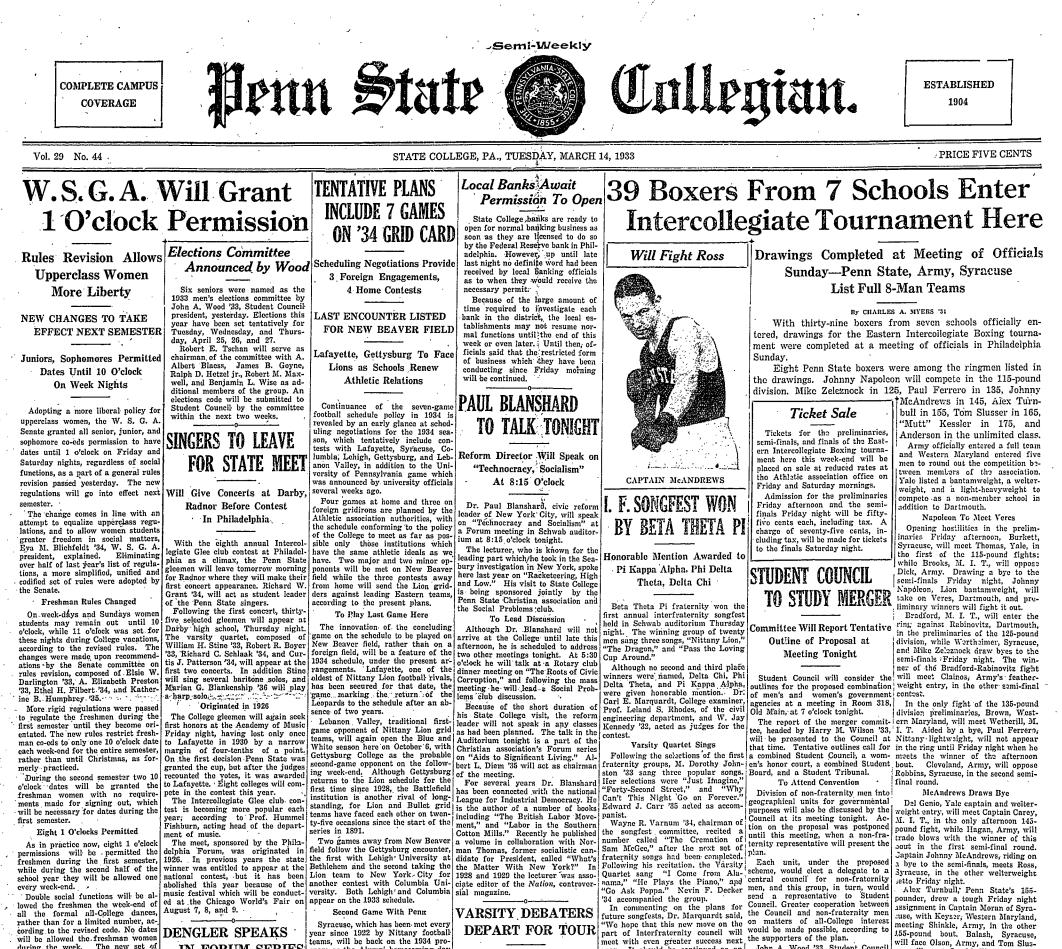

McAndrews Draws Bye Del Genio, Yale captain and welter-weight entry, will meet Captain Carey, M. I. T., in the only afternoon 145-pound fight, while Hagan, Army, will trade blows with the winner of this sout in the first semi-final round. Captain Johnny McAndrews, riding on a bye to the semi-finals, meets Ross, Synacuse, in the other welterweight setto Friday night. etto Friday night. Alex Turnbull, Penn State's 155-

Juse, With Keyser, Western Maryland, meeting Shinkle, Army, in the other 155-pound bout. Balash, Syracuse, 100-pound bout. Balash, Syracuse, will face Olson, Army, and Tom Slus-ser will meet Gorski, Western Mary-land, in the first 165-pound fighting Friday night.

cration of America at Newark, Del., this week-end. He plans at that time Light-heavyweight competition will begin Friday afternoon when Collins, M. I. T., meets Kendall, Army, and Munson, Yale, faces Negroni, Syra-cuse. The two afternoon winners will cuse. The two afternoon winners will fight Friday night, while "Mutt" Kess-ler, Lion 175-pound entry, will oppose Kaplan, Western Maryland, in the other semi-final bout. Captain Remus, Army, is paired with Pontecarvo, Western Maryland, in the first unlimited fight Friday night. Anderson, entering the ring for the first time for Penn State, will