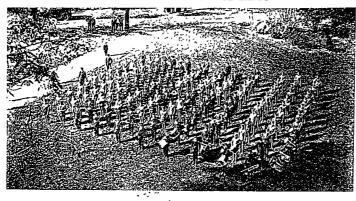

#### COMBINED COLLEGE AND BLUE BANDS

DIRECTOR OF PLAYERS

Arthur C. Cloctingh

The freshman and sophomo, e divisions of the group combine with the famous Blue Bend for important home football games. Early unit plays midvidually for other attletic encuriers as well as military drills. The Blue Band accompanies, Nictany gridion teams to important encuriers or foreign soft as well as offering several contests during the College year. The combined units are under the direction of Major Wifferd O. Thompson.